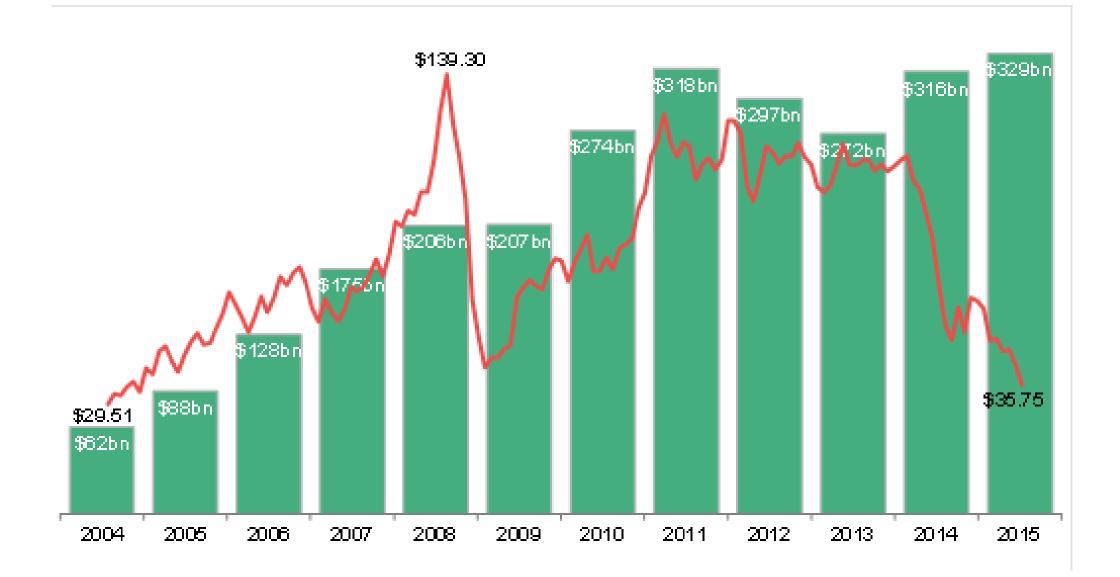

#### NEW INVESTMENT IN CLEAN ENERGY AND BRENT CRUDE SPOT PRICE 2004-15 (\$BN)

Source: Bloomberg New Energy Finance

**Bloomberg** 