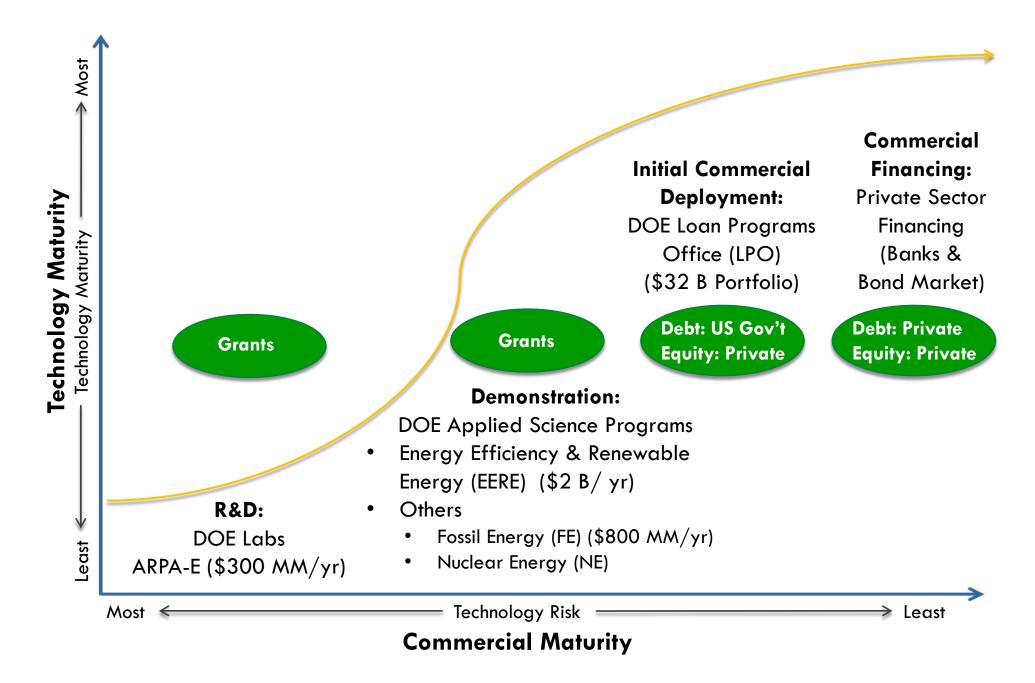

ENERGY AND BRENT CRUDE SPOT PRICE 2004-15 (\$BN)



Source: Bloomberg New Energy Finance

**Bloomberg** 

#### GLOBAL VC/PE NEW INVESTMENT IN CLEAN ENERGY Bloomberg 2004 - 2015 (\$BN)

• Early- and late-stage VC funding rounds as well as funds raised privately for the purposes of expansion by companies that are primarily involved in the clean energy industry according to BNEF exposure ratings.



Source: Bloomberg New Energy Finance

# The need for additional sources of clean energy technology investment

Global Early-Stage Cleantech VC Investment: 2005-2014 (\$ millions)



Source: Bloomberg New Energy Finance 2015. Note: This data includes Seed, Series A, and Tech/Early-spinoff deals.

# The Cleantech Valley(s) of Death



#### **DOE Programs Support the Full Arc of Commercialization**



# Mission Innovation at COP 21



November 30, 2015 Announcement at Paris COP

#### Commitments:

- Mission Innovation
  - 20 Country Commitments
     to Expand Clean Energy
     R&D
  - Counties cover more than 80% of global carbon emissions
- Breakthrough Energy Coalition
  - Private Sector Investment Commitments
  - 27 investors
  - Led by Bill Gates



# **Clean Energy Investment Center**

| <ul> <li>Connection Platform for Investors and SMEs at<br/>National Labs</li> </ul>                                                                        |
|------------------------------------------------------------------------------------------------------------------------------------------------------------|
|