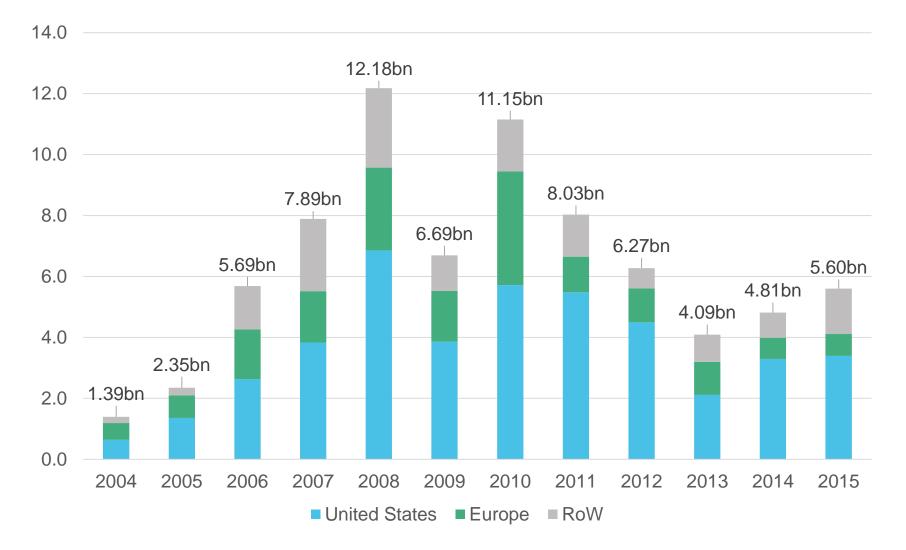

#### GLOBAL VC/PE NEW INVESTMENT IN CLEAN ENERGY Bloomberg 2004 - 2015 (\$BN)

• Early- and late-stage VC funding rounds as well as funds raised privately for the purposes of expansion by companies that are primarily involved in the clean energy industry according to BNEF exposure ratings.