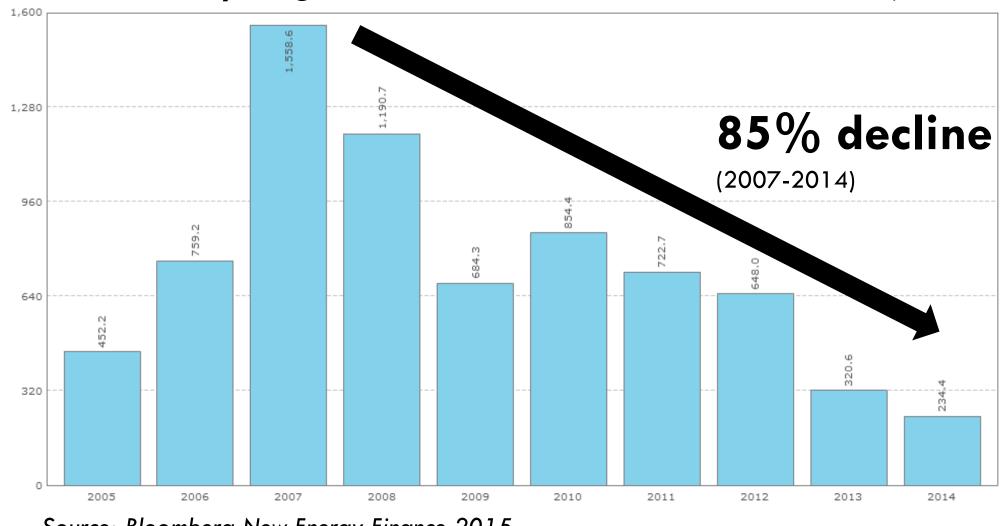

# The need for additional sources of clean energy technology investment

Global Early-Stage Cleantech VC Investment: 2005-2014 (\$ millions)

Source: Bloomberg New Energy Finance 2015. Note: This data includes Seed, Series A, and Tech/Early-spinoff deals.