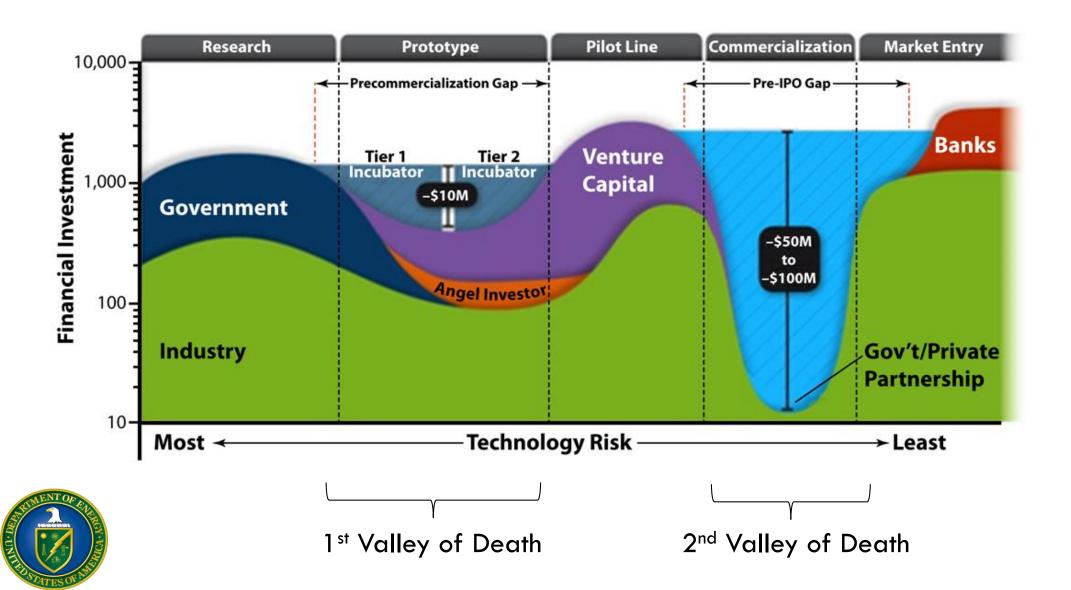

Source: Bloomberg New Energy Finance

#### NEW INVESTMENT IN CLEAN ENERGY AND BRENT CRUDE SPOT PRICE 2004-15 (\$BN)



Source: Bloomberg New Energy Finance

**Bloomberg** 

#### GLOBAL VC/PE NEW INVESTMENT IN CLEAN ENERGY Bloomberg 2004 - 2015 (\$BN)

• Early- and late-stage VC funding rounds as well as funds raised privately for the purposes of expansion by companies that are primarily involved in the clean energy industry according to BNEF exposure ratings.



Source: Bloomberg New Energy Finance

# The need for additional sources of clean energy technology investment

Global Early-Stage Cleantech VC Investment: 2005-2014 (\$ millions)



Source: Bloomberg New Energy Finance 2015. Note: This data includes Seed, Series A, and Tech/Early-spinoff deals.

# The Cleantech Valley(s) of Death



#### **DOE Programs Support the Full Arc of Commercialization**



# Mission Innovation at COP 21



November 30, 2015 Announcement at Paris COP

#### Commitments:

- Mission Innovation
  - 20 Country Commitments
     to Expand Clean Energy
     R&D
  - Counties cover more than 80% of global carbon emissions
- Breakthrough Energy Coalition
  - Private Sector Investment Commitments
  - 27 investors
  - Led by Bill Gates



# **Clean Energy Investment Center**

| <ul> <li>Connection Platform for Investors and SMEs at<br/>National Labs</li> </ul>                                                                        |
|------------------------------------------------------------------------------------------------------------------------------------------------------------|
|