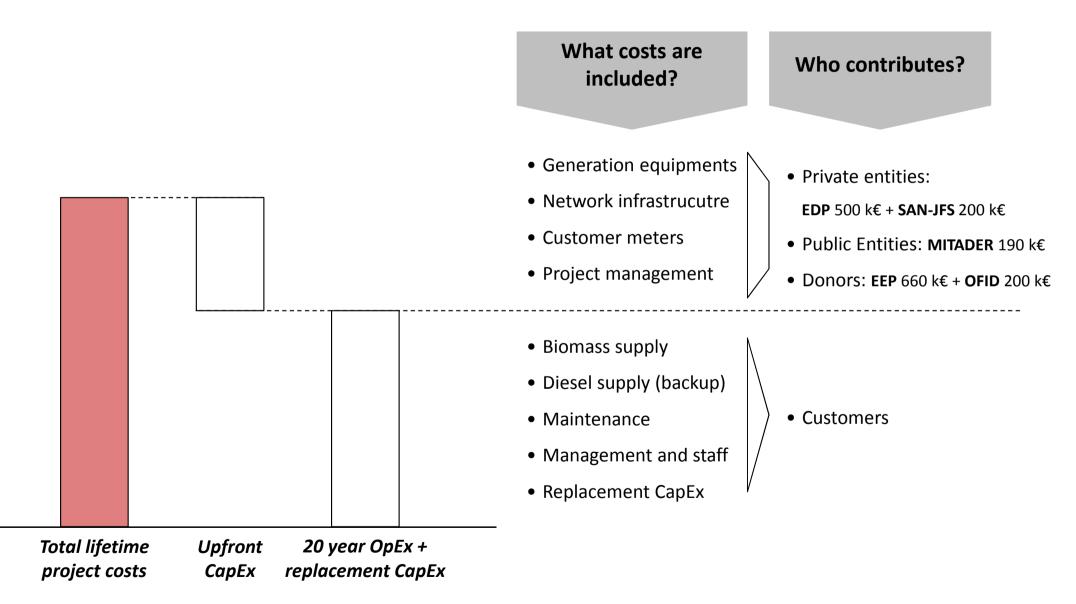

## The ongoing operations are commercially viable but public entities plus donors subsidize the business by financing the upfront CapEx costs