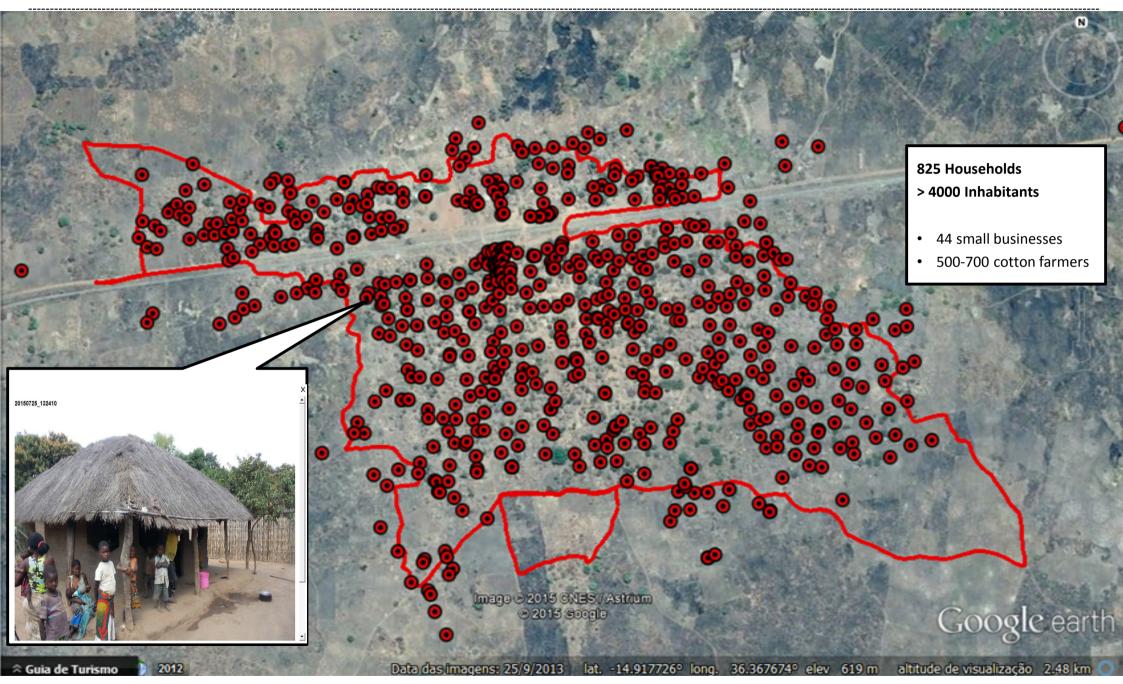

#### Titimane village is located in Cuamba district, Niassa Province, crossed by a dirt road from Cuamba and a railway between Malawi and Nacala

#### Titimane village is cartographed and socio-economic profiles of almost all families and businesses were identified