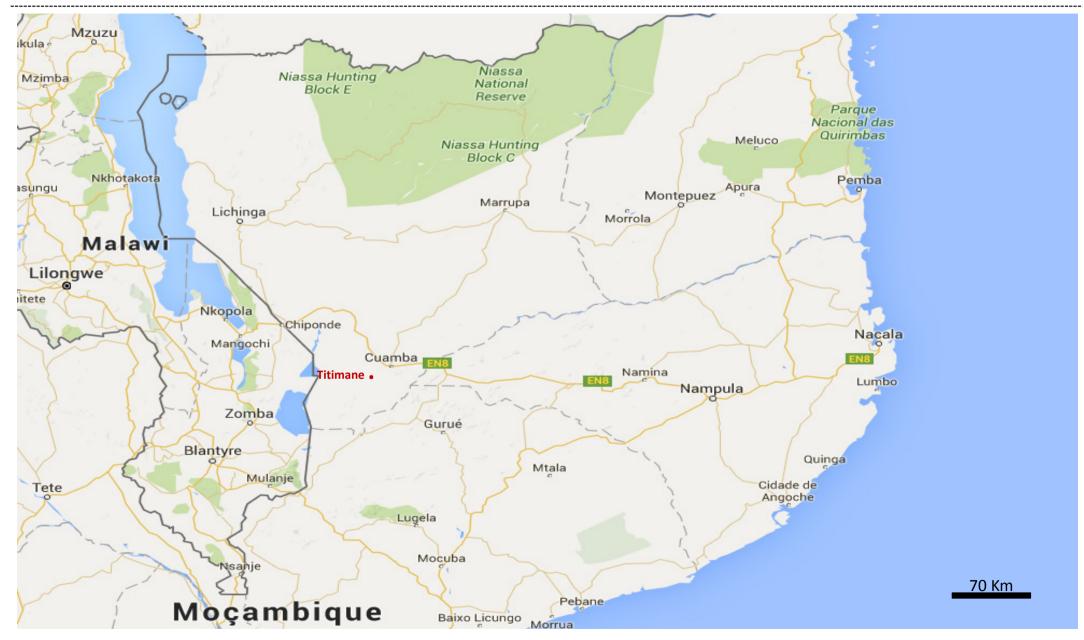

#### Titimane village is located in Cuamba district, Niassa Province, crossed by a dirt road from Cuamba and a railway between Malawi and Nacala