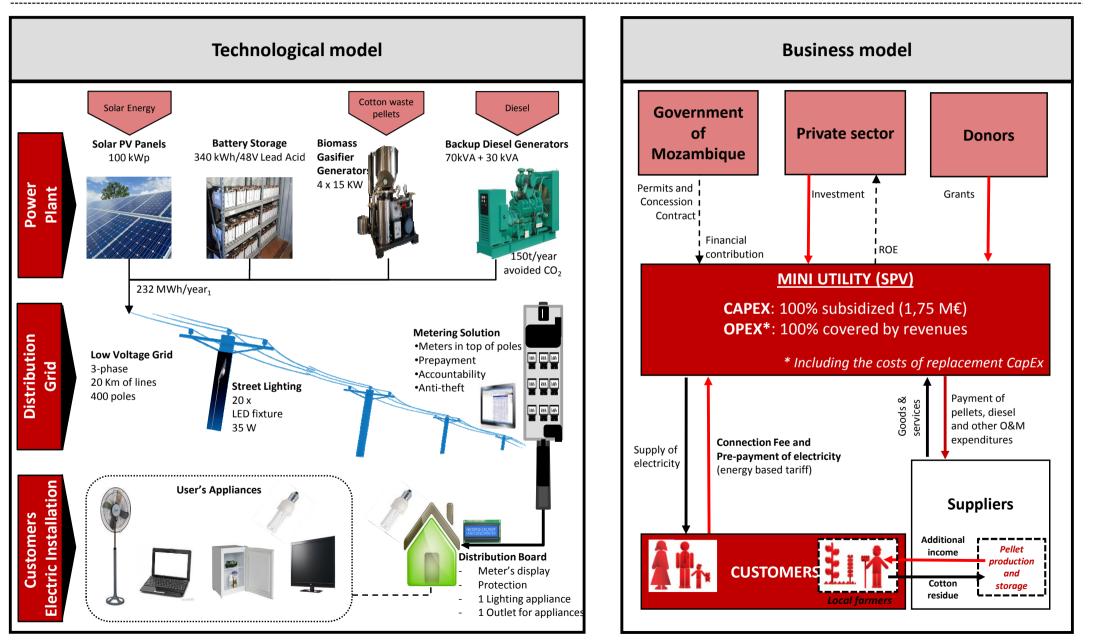

### The delivery model will be supported in the creation of a new SPV to own and manage all assets

Demonstrating the commercial viability of rural Clean Energy Mini-Grids in Mozambique