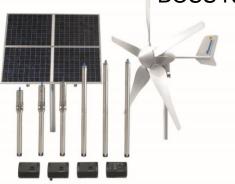

## **BOSS Solutions** Kits and components

#### Phaesun offers ready-made kits and customized solutions:

**BOSS Kit Pro Press** 

**BOSS Kit Pro Jector** 

**BOSS Pumping System** 