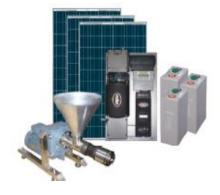

## **BOSS Solutions** Kits and components

#### Phaesun offers ready-made kits and customized solutions:

**BOSS Kit Pro Press** 

**BOSS Kit Pro Jector** 

**BOSS Pumping System** 